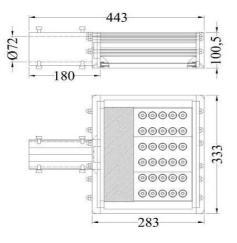

## Product Technical Data

| General Informaion         |                        | Product Dimensions    |                          |
|----------------------------|------------------------|-----------------------|--------------------------|
| Heatsink                   | 6063-T5 aluminum alloy | Lamp Length           | 443mm                    |
| Life Span                  | 50000hr                | Lamp Width            | 333mm                    |
|                            |                        | Lamp Height           | 100.5mm                  |
|                            |                        | Lamp Body Length      | 400mm                    |
| Light Characteristics      |                        | Max Pole Opening      | 72mm                     |
| Efficacy                   | 99.27 lm/W             |                       |                          |
| Beam Angle                 | 120                    |                       |                          |
| CCT                        | 4000K                  | Ordering Information  |                          |
| Flux                       | 3900lm                 | Product Number        | A-6830-030-CR4           |
| Color Rending              | 85                     | Product Name          | SoLED I 30               |
| Index                      |                        | Product Ordering Name | SoLED I 30LED 35W<br>CR4 |
| Electrical Characteristics |                        | Pieces Per Pack       | 1                        |
| Wattage                    | 35W                    | Packs Per Carton      | 1                        |
| Voltage                    | universal              | Net Weight Per Piece  | 6.5 Kg                   |
| Power Factor               | 0.937                  |                       |                          |
| Temperature                |                        |                       | www.u-tron.com           |
|                            |                        |                       | тт (т ( ® )              |

### **Technical Drawing**

©2012 U-Tron (Beijing) Electronics Co., LTD All rights reserved Specifications are subject to change without notice

15-Feb-12 data subject to change